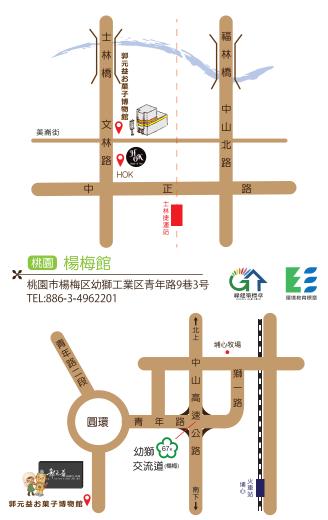

## 営業情報

- ◆ 営業時間 営業時間: 9:00-17:30 休館日:旧暦大晦日
- ◆ 入場料

日本語

入場料:NT\$50元 優待入場料:NT\$25元(シニア65歳以上、障害者)

入場料の金額は商品に引換えできます、 お菓子手作りコースと食事代の費用は別に計算します。

台北 十林館 × 台北市士林区文林路546号4階 TEL: 886-2-28382700内線457